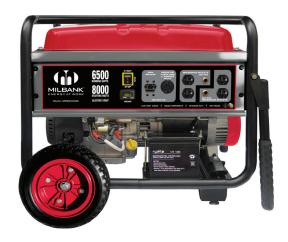

## **GENERATOR** LIQUIDATION

**UP TO** 62% OFF!

6500W - **\$899 \$350** 

**Sept 15 Sept 16** (8a-2p)

5601 Gardner Ave, KCMO, 64120

## PRE-SALE BEGINS 8/30

For more information on pre-sale visit milbankworks.com/gensale

| Model Number          | Size     | Avg. Retail Price | Liquidation Price |
|-----------------------|----------|-------------------|-------------------|
| MPG1000i              | 1000W    | \$479.00          | \$250             |
| MPG2000i              | 1800W    | \$550.00          | \$300             |
| MPG2000iP             | 1800W    | \$599.00          | \$365             |
| MPG32501              | 3250W    | \$649.00          | \$277             |
| MPG55003 / MPG55004   | 5500W    | \$799.00          | \$298             |
| MPG60002 / MPG6000S   | 6000W    | \$849.00          | \$330             |
| MPG6500E / MPG65002E  | 6500W    | \$899.00          | \$350             |
| MPG70002E / MPG70003E | 7000W    | \$979.00          | \$402             |
| MPG75002E / MPG75003E | 7500W    | \$1,099.00        | \$485             |
| MPGCORD25             | 25' cord | \$50.00           | \$34.20           |